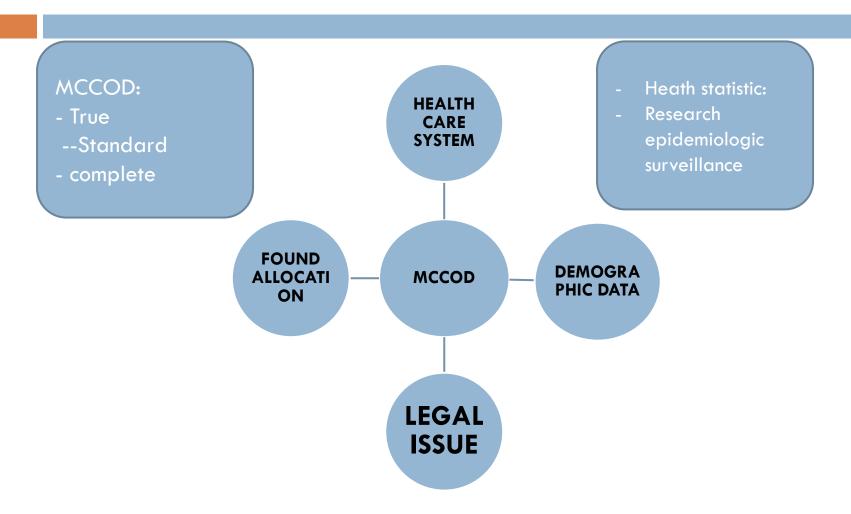

## Why is it Important to certify the cause of death (Importance of Standard form of MCCOD)

## Why do we care about cause of death information:

- Cause of death information at a population level helps public health practitioners identify health priorities for planning
  - If we know what most people are dying from, we can develop public health policies accordingly and direct resources such as funding toward these diseases
  - This information also helps us evaluate health interventions and whether they have succeeded in reducing deaths due to specific causes
  - This information helps us track our progress toward achieving Sustainable Development Goals
- Provides trend data on overall mortality patterns
  - Supports ongoing population health surveillance, including emergence of new epidemics among other things
  - Helps identify health research priorities